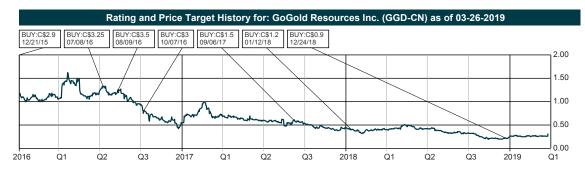

For definitions and the distribution of analyst ratings, analyst certifications, and other disclosures, please refer to pages 4 - 5 of this report.

We are reiterating our Buy recommendation and our per share PT of C\$0.90. Our valuation is based on a DCF of operations at Parral, utilizing a 9.0% discount rate. This figure remains in-line with similar assets in jurisdictions with equal geopolitical risk factors. While our price target reflects operational and production advances, it does not currently ascribe any valuation to the recently acquired Los Ricos asset. That said, GoGold now has the potential for future exploration to drive future shareholder value, which we note management has successfully accomplished in the past. We note that the 10.1 million shares of Metalla Royalty & Streaming Ltd. that were received in lieu of \$6 million for Santa Gertrudis (with the remainder paid in cash) are currently trading at C\$1.39 per share. This yields a total value of C14.0 million, C\$0.06 per share, or \$10.5 million. In short, the current price compares favorably with GoGold's cost of C\$0.78 per share.